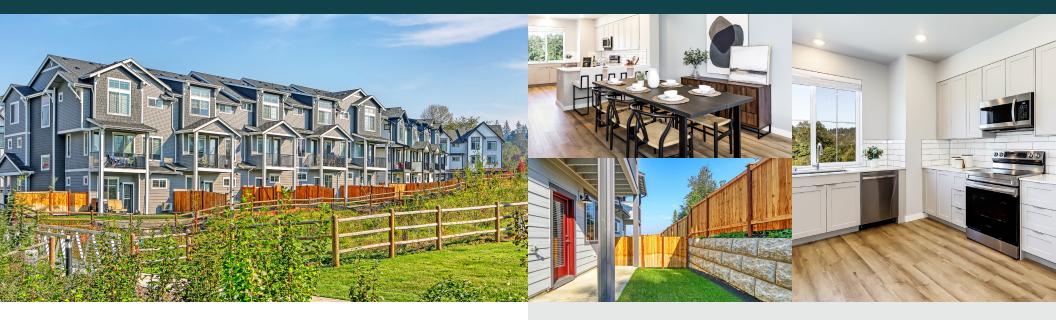

#### **Contemporary Duvall Townhomes**

### Apartment **Features**

- Large, open layouts with 2-3 levels
- Private, fenced back yard
- Attached two-car garage
- EV-charging in garages available\* (ask for more details!)
- Private patio and/or balcony

- Gourmet kitchen with designerinspired finishes
- Double sink vanity in master bathroom
- USB wall charging outlets
- Smarthome app-controlled door locks
- Modern LED lighting

\*In select homes only