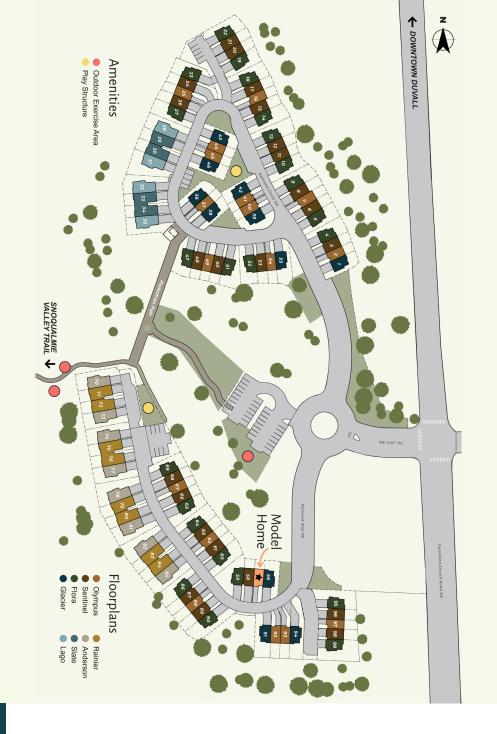

#### Community **Amenities**

- Experience beautiful Duvall, where life is a little greener with trails around every corner, including direct access to the Snoqualmie Valley Trail!
- Advanced fiber internet access to meet all of your IOT and WFH needs
- Beautiful scenic setting and green spaces with lawn care & landscaping provided
- Modern Craftsman & Farmhouse townhome architecture
- Enjoy outdoor exercise areas, play structures & more!

Landscaping and maintenance are handled for you, and perks like outdoor fitness equipment and direct access to the Snoqualmie Valley Trail are available to all Duvall Village residents.